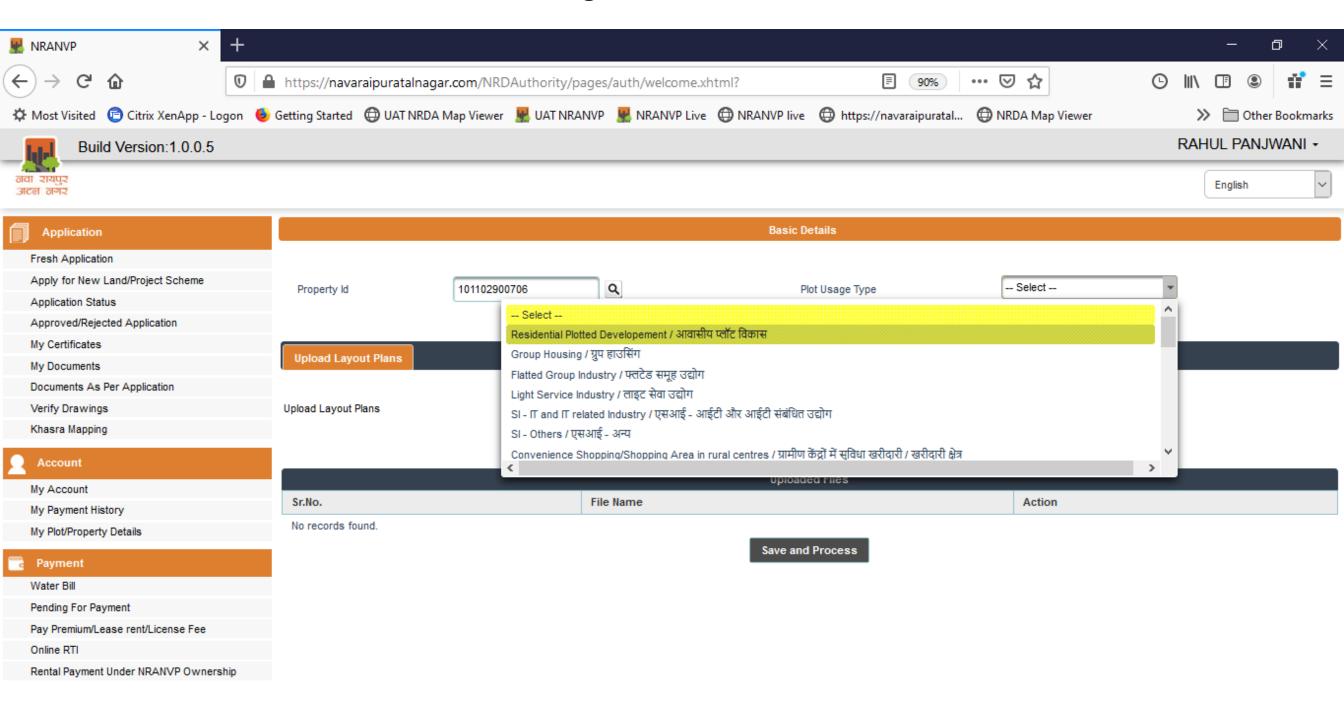

#### Click on Lens Icon and

- Select your Sector and Click on Search
- •Then select your Plot form below list, scroll down and click on Submit

- Select Plot Usage Type
- Then Click on Folder Icon to add Drawings