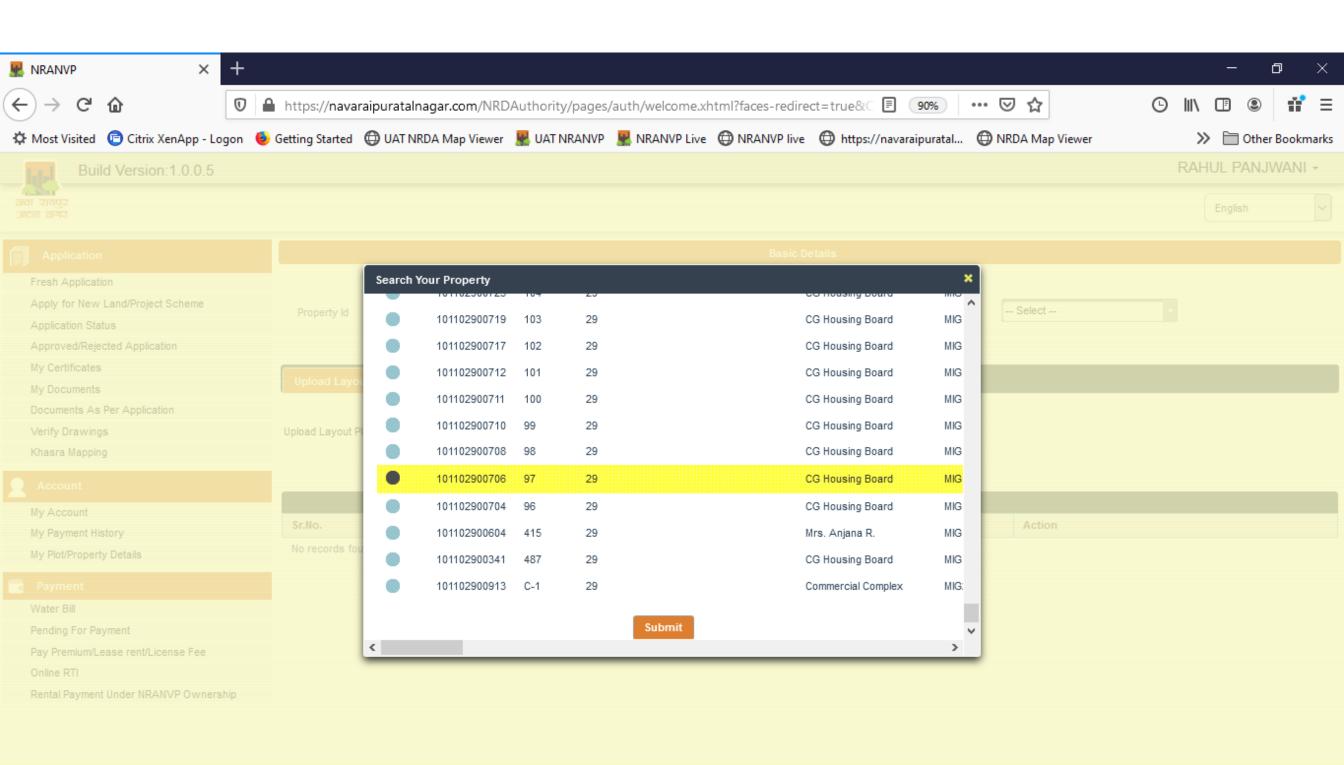

#### Click on Lens Icon and

- Select your Sector and Click on Search
- •Then select your Plot form below list, scroll down and click on Submit

- Select Plot Usage Type
- Then Click on Folder Icon to add Drawings