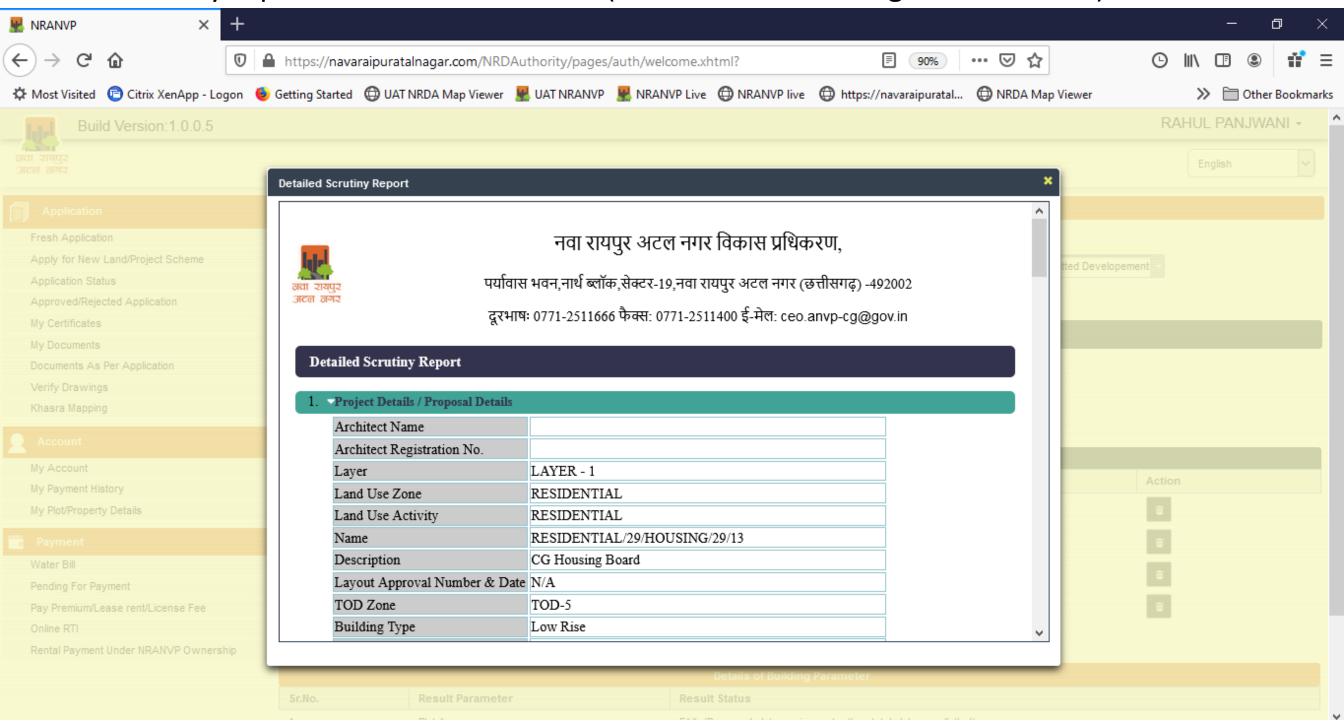

## •Click **OK** to see Scrutiny Report

- See all Scrutiny Report by Scrolling down
- Save Scrutiny report as PDF for reference (correction in drawing for future use)

If Scrutiny Report is having no Error then you can use the drawing to Upload for Building Plan Approval Process or Alteration/Modification Process or Occupancy cum Completion Process