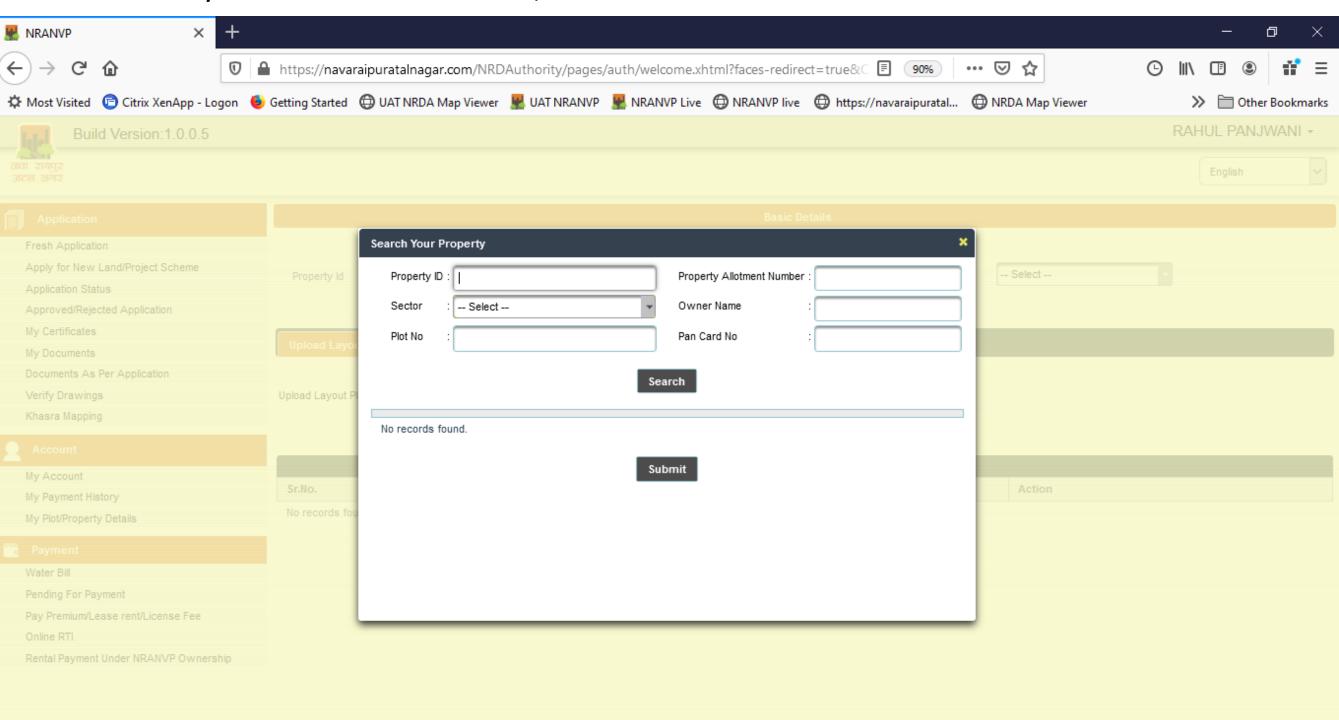

#### Click on Lens Icon and

- Select your Sector and Click on Search
- •Then select your Plot form below list, scroll down and click on Submit

- Select Plot Usage Type
- Then Click on Folder Icon to add Drawings