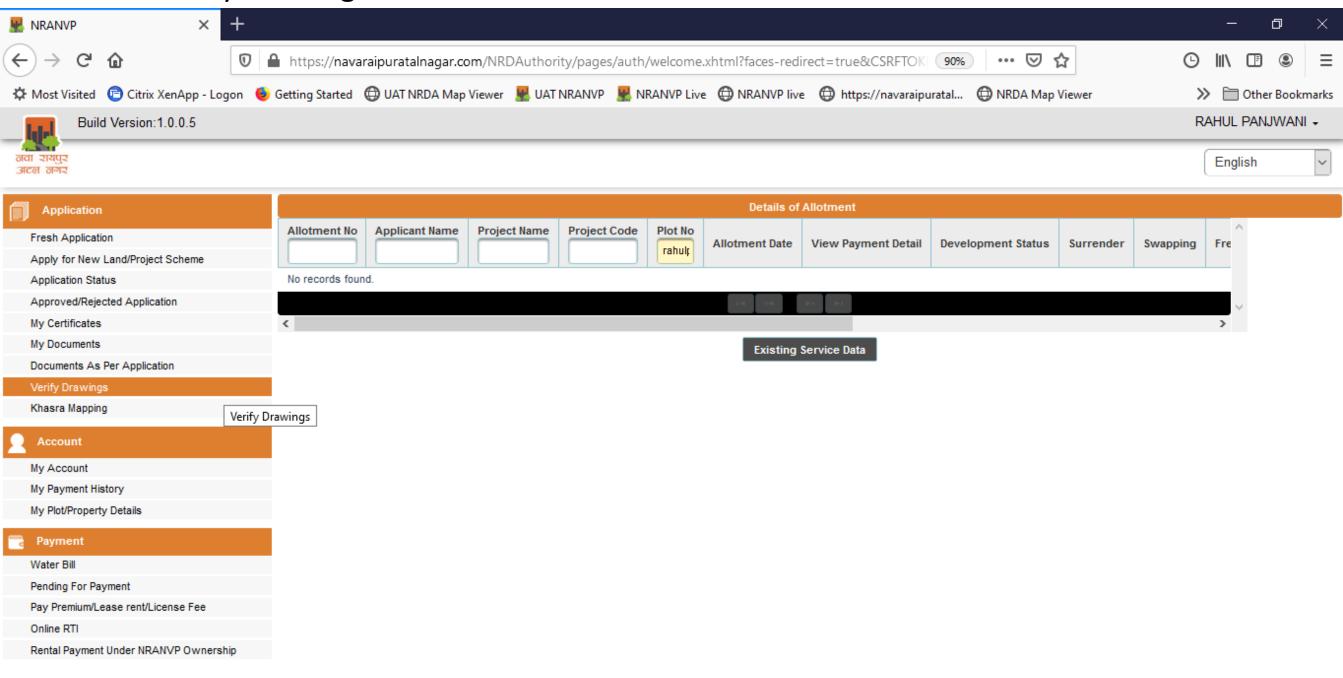

### Click on Login

- Click on: Login to your NRANVP Registered Account
- Click on Verify Drawings