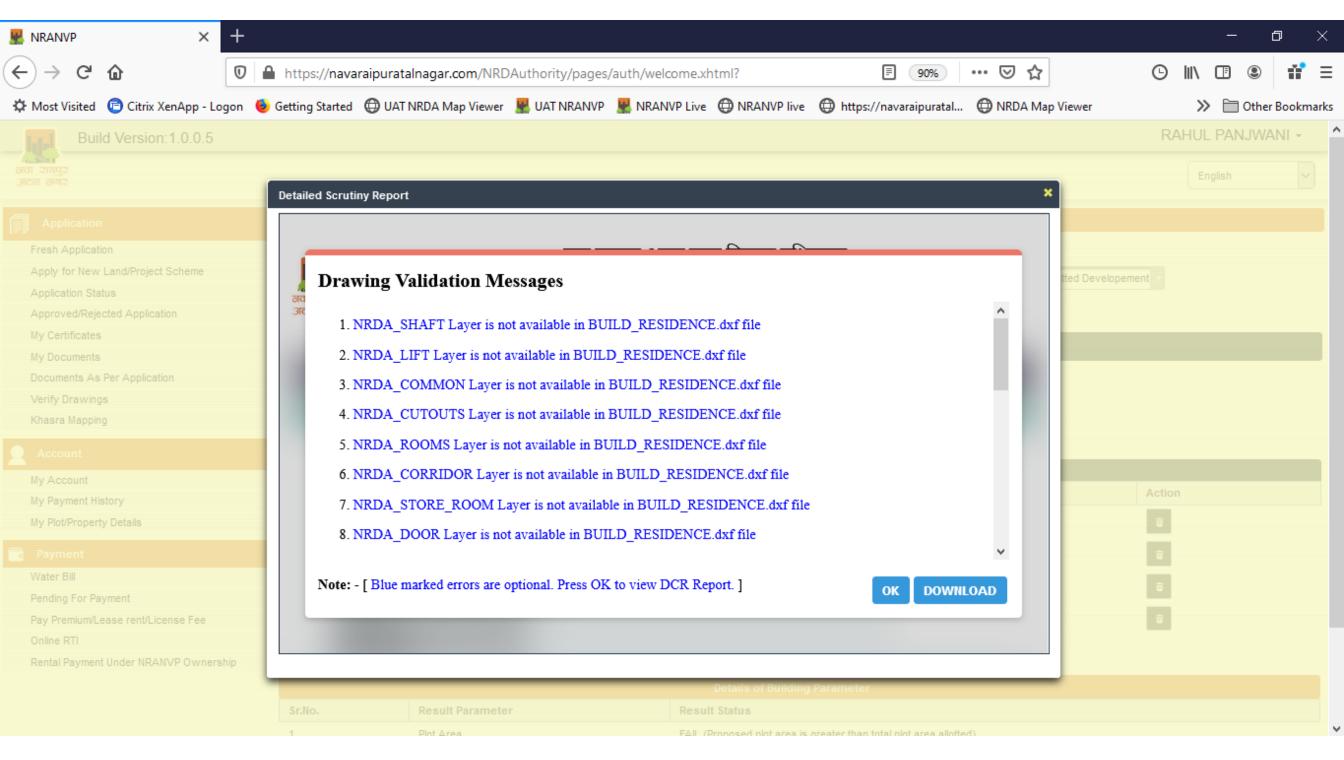

## •Click **OK** to see Scrutiny Report

- See all Scrutiny Report by Scrolling down
- Save Scrutiny report as PDF for reference (correction in drawing for future use)

If Scrutiny Report is having no Error then you can use the drawing to Upload for Building Plan Approval Process or Alteration/Modification Process or Occupancy cum Completion Process