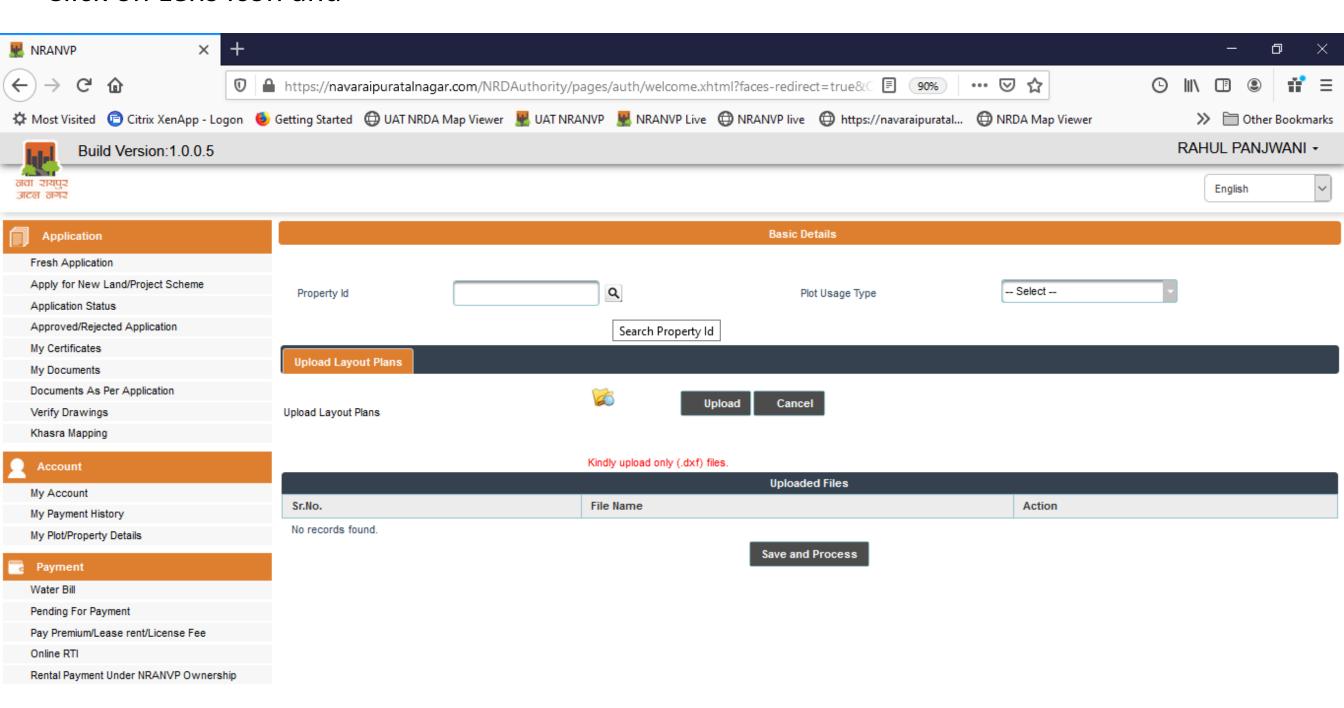

#### Click on Lens Icon and

- Select your Sector and Click on Search
- •Then select your Plot form below list, scroll down and click on Submit

- Select Plot Usage Type
- Then Click on Folder Icon to add Drawings

## After adding drawings (Dxf format only) click on Upload