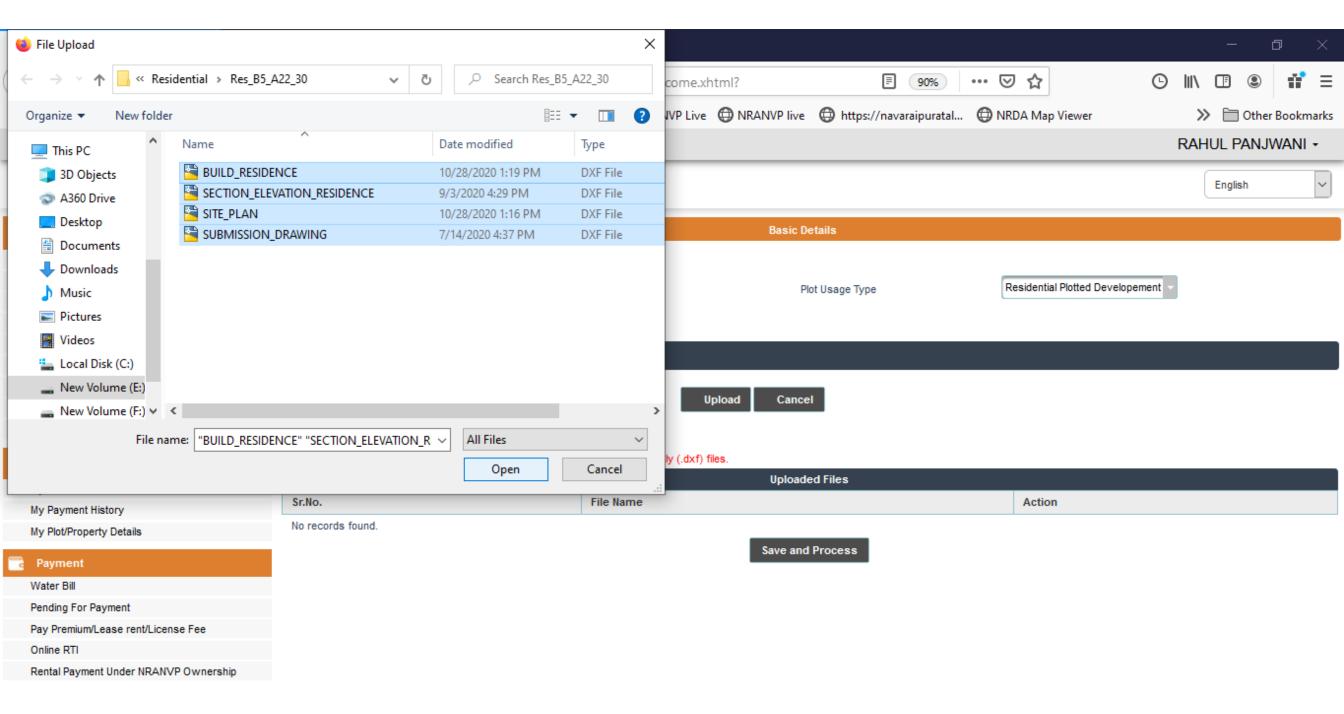

ing to be **Uploaded in DXF** format only
- \*\*Submission Drawing Layout Page Setup to be as
  - Make Viewport in Layout
  - Paper Size ISO A1 (Landscape)
  - Scale 1:1
  - Plot Style None
  - Submission Drawing all layer in Black
- \*\*\* Before verification of drawing make sure the drawing should be as per DCR modifications and Guidelines for Preparation of Drawing

Go to website : navaraipuratalnagar.com

### Click on Login



- Click on: Login to your NRANVP Registered Account
- Click on Verify Drawings



#### Click on Lens Icon and



- Select your Sector and Click on Search
- •Then select your Plot form below list, scroll down and click on Submit





- Select Plot Usage Type
- Then Click on Folder Icon to add Drawings



## After adding drawings (Dxf format only) click on Upload



## After Uploading dxf drawing Click on Save and Process



## •Click **OK** to see Scrutiny Report



- See all Scrutiny Report by Scrolling down
- Save Scrutiny report as PDF for reference (correction in drawing for future use)



If Scrutiny Report is having no Error then you can use the drawing to Upload for Building Plan Approval Process or Alteration/Modification Process or Occupancy cum Completion Process