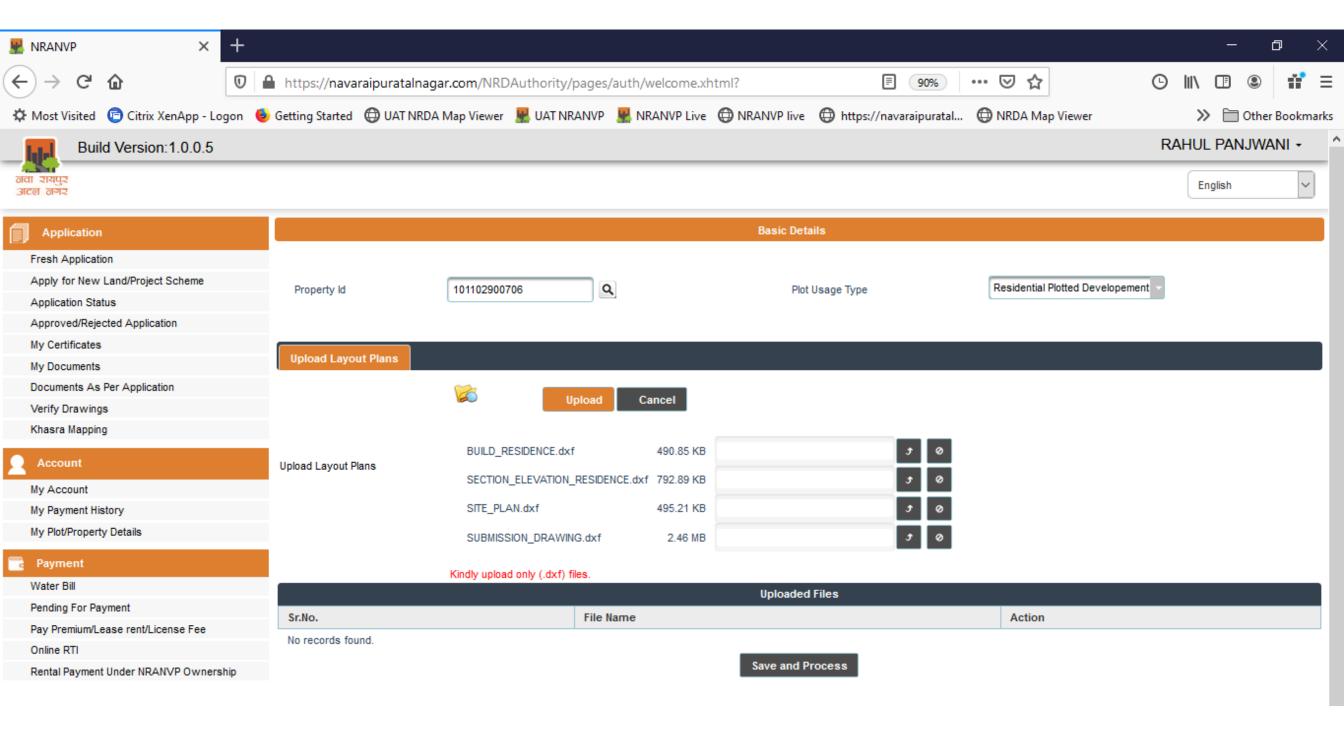

## After adding drawings (Dxf format only) click on Upload

## After Uploading dxf drawing Click on Save and Process